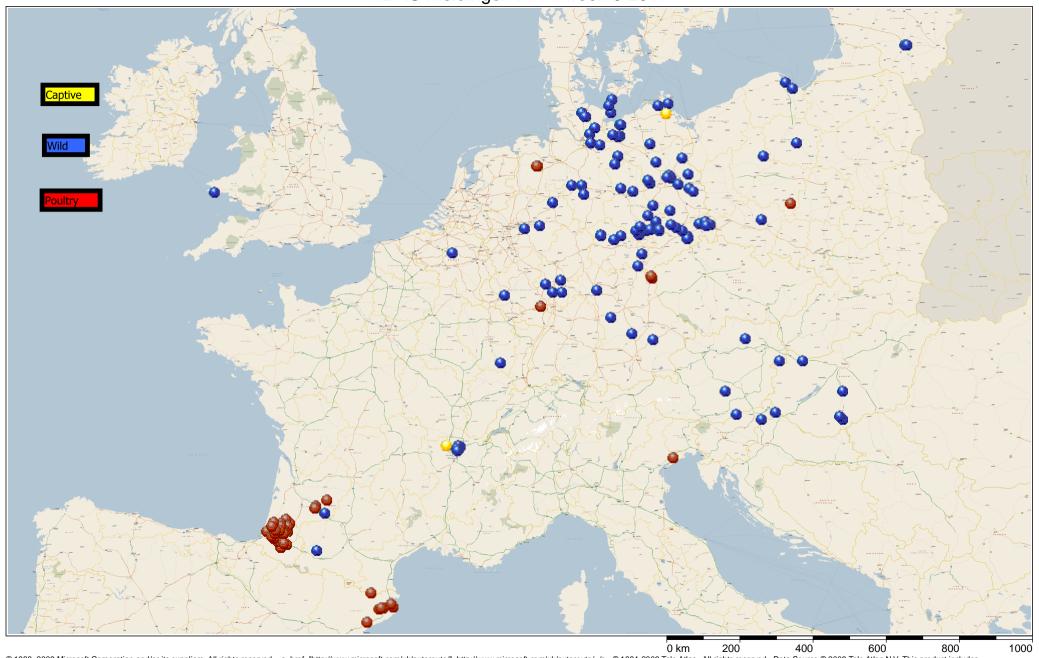

## ADNS Meldingen HPAI week 9 2017

© 1988–2009 Microsoft Corporation and/or its suppliers. All rights reserved. <a href="http://www.microsoft.com/uk/autoroute/">http://www.microsoft.com/uk/autoroute/">http://www.microsoft.com/uk/autoroute/">http://www.microsoft.com/uk/autoroute/">http://www.microsoft.com/uk/autoroute/">http://www.microsoft.com/uk/autoroute/">http://www.microsoft.com/uk/autoroute/">http://www.microsoft.com/uk/autoroute/">http://www.microsoft.com/uk/autoroute/">http://www.microsoft.com/uk/autoroute/">http://www.microsoft.com/uk/autoroute/">http://www.microsoft.com/uk/autoroute/">http://www.microsoft.com/uk/autoroute/">http://www.microsoft.com/uk/autoroute/">http://www.microsoft.com/uk/autoroute/">http://www.microsoft.com/uk/autoroute/">http://www.microsoft.com/uk/autoroute/">http://www.microsoft.com/uk/autoroute/">http://www.microsoft.com/uk/autoroute/">http://www.microsoft.com/uk/autoroute/">http://www.microsoft.com/uk/autoroute/">http://www.microsoft.com/uk/autoroute/">http://www.microsoft.com/uk/autoroute/">http://www.microsoft.com/uk/autoroute/">http://www.microsoft.com/uk/autoroute/">http://www.microsoft.com/uk/autoroute/">http://www.microsoft.com/uk/autoroute/">http://www.microsoft.com/uk/autoroute/">http://www.microsoft.com/uk/autoroute/">http://www.microsoft.com/uk/autoroute/">http://www.microsoft.com/uk/autoroute/">http://www.microsoft.com/uk/autoroute/">http://www.microsoft.com/uk/autoroute/">http://www.microsoft.com/uk/autoroute/">http://www.microsoft.com/uk/autoroute/">http://www.microsoft.com/uk/autoroute/">http://www.microsoft.com/uk/autoroute/">http://www.microsoft.com/uk/autoroute/">http://www.microsoft.com/uk/autoroute/">http://www.microsoft.com/uk/autoroute/">http://www.microsoft.com/uk/autoroute/">http://www.microsoft.com/uk/autoroute/">http://www.microsoft.com/uk/autoroute/">http://www.microsoft.com/uk/autoroute/</a>